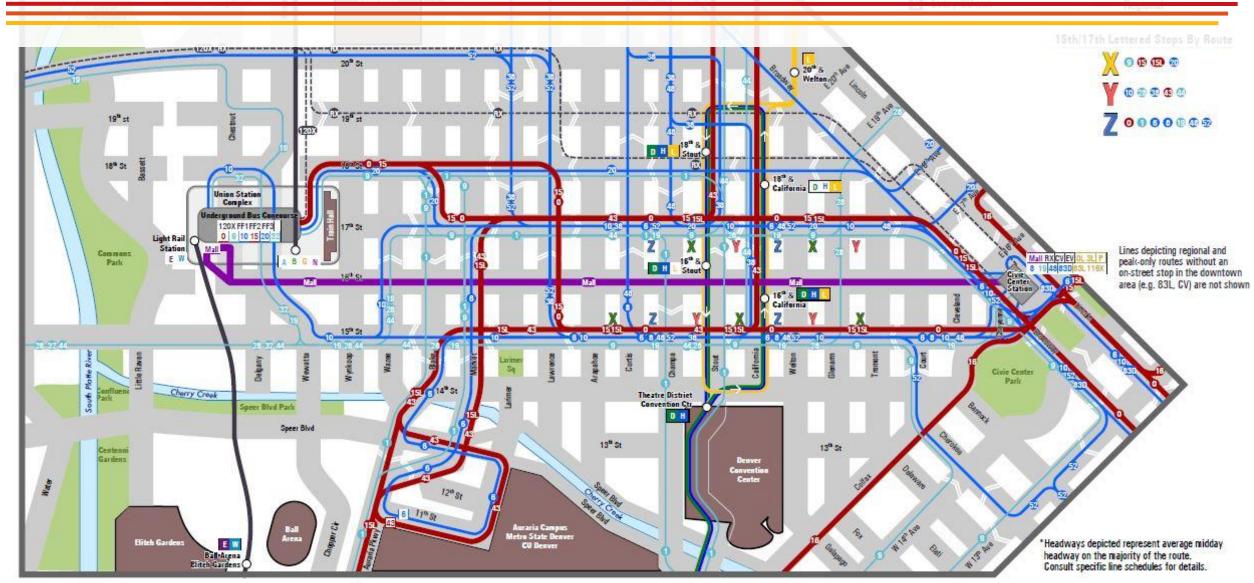

+10% YoY

\* Growth rates adjusted for equalized work week days on a year-over-year basis

**Feb 2019 7.8m riders** 

**Feb 2021 2.8m riders** 

Feb 2024 5.4m riders

#### RTD Operator Shortage - Feb 2024





YoY Net Increase in Hiring\*:

Bus: +59 People

**Light Rail: +0 People** 

Total: +49 People

\*YoY Increase (decrease) includes
Full Time + Part Time operators
presented net of attrition
(voluntary & involuntary)

Bus: 136 Vacancies 816 vs. 952 Budget

Light Rail: 43 Vacancies 159 vs. 202 Budget

**Bus+LRT: 179 Vacancies** 975 vs. 1,154

### Reimagine RTD (GDT's Version)





#### **Aim**

Simplify and separate asks based on RTD Owner.

#### **Method**

Roll up key ideas into a vision, but have removable pieces that can be focused on.

### Downtown Denver Bus Service - Existing





## Downtown Denver Bus Service - GDT Plan





#### Information Overhaul - Bus Stop Signs





Here's a preview of some of our concepts for revamped maps and schedule information.

Feedback requested, concepts are being shared with stakeholders and RTD.



34707 / 43

May 2024



### Record Funding for Mass Transit

SB24-184 Surface Transportation Infra. Development

\$60 million from new rental car fees to go to intercity rail and Bustang

Unlocks ~\$130 million previously exclusively used for road projects

SB24-032 Methods to Increase the Use of Transit

Creates statewide transit pass exploratory committee

Free Fare for Youth for RTD, either Free Fare for Ozone or Youth for other transit agencies

SB24-230
Oil & Gas
Production Fees

\$100-\$180 million in oil and gas fees to mass tra