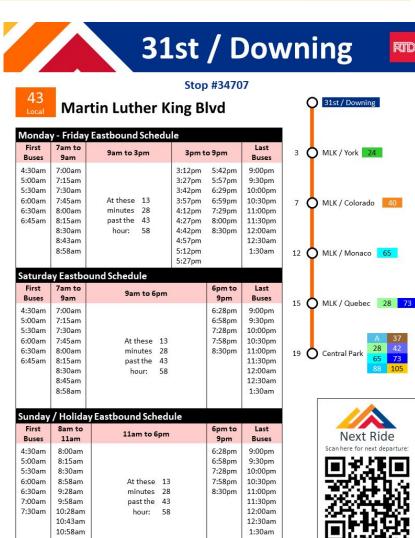

#### Information Overhaul - Bus Stop Signs

Here's a preview of some of our concepts for revamped maps and schedule information.

Feedback requested, concepts are being shared with stakeholders and RTD.

34707 / 43

May 2024