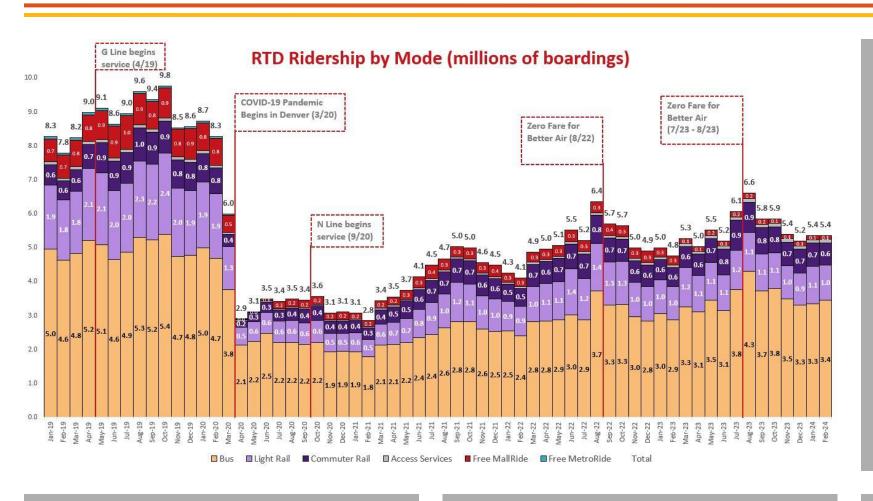

#### RTD Ridership Analysis - Feb 2024

YoY % Growth \*

**Bus: +15% YoY** 

**Light Rail: +1% YoY** 

Heavy Rail: +10% YoY

\* Growth rates adjusted for equalized work week days on a year-over-year basis

**Feb 2019 7.8m riders** 

**Feb 2021 2.8m riders** 

Feb 2024 5.4m riders