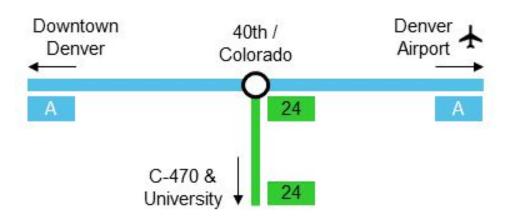

#### 40th & Colorado Station - A Line to Route 24

| Transfer Time    | 0:03 |
|------------------|------|
| Crossing Tracks  | 0:01 |
| Walking Distance | 0:00 |
| Connection Time  | 0:04 |

|                                                                                                                   | Inbound                                                                                                           |                                                                                                          | Outbound                                         |                        |                                                       |                        |                                                       |                        |
|-------------------------------------------------------------------------------------------------------------------|-------------------------------------------------------------------------------------------------------------------|----------------------------------------------------------------------------------------------------------|--------------------------------------------------|------------------------|-------------------------------------------------------|------------------------|-------------------------------------------------------|------------------------|
| A Line<br>Eastbound<br>Arrival                                                                                    | A Line<br>Westbound<br>Arrival                                                                                    | A Line<br>Assessed<br>Arrival                                                                            | Route 24<br>Southbound<br>Departure<br>(Current) | Connection<br>Analysis | Route 24<br>Southbound<br>Departure (RTD<br>Proposed) | Connection<br>Analysis | Route 24<br>Southbound<br>Departure (GDT<br>Proposed) | Connection<br>Analysis |
| 3:09                                                                                                              |                                                                                                                   | 3:09                                                                                                     |                                                  |                        |                                                       |                        |                                                       |                        |
| 3:54                                                                                                              |                                                                                                                   | 3:54                                                                                                     |                                                  |                        |                                                       |                        |                                                       |                        |
| 4:24                                                                                                              |                                                                                                                   | 4:24                                                                                                     |                                                  |                        |                                                       | ,                      |                                                       |                        |
| 4:39                                                                                                              | 4:38                                                                                                              | 4:39                                                                                                     |                                                  |                        |                                                       |                        |                                                       |                        |
| 4:54                                                                                                              |                                                                                                                   | 4:54                                                                                                     |                                                  |                        |                                                       |                        |                                                       |                        |
| 5:09                                                                                                              | 5:08                                                                                                              | 5:09                                                                                                     | 5:11                                             | 0:02                   | 5:11                                                  | 0:02                   | 5:13                                                  | 0:04                   |
| 5:24                                                                                                              |                                                                                                                   | 5:24                                                                                                     |                                                  |                        |                                                       |                        |                                                       |                        |
| 5:39                                                                                                              | 5:38                                                                                                              | 5:39<br>5:54                                                                                             |                                                  |                        |                                                       |                        |                                                       |                        |
| 5:54<br>6:09                                                                                                      | 5:53<br>6:08                                                                                                      | 6:09                                                                                                     | 6:11                                             | 0:02                   | 6:11                                                  | 0:02                   | 6:13                                                  | 0:04                   |
| 6:24                                                                                                              | 6:23                                                                                                              | 6:24                                                                                                     | 0.11                                             | 0.02                   | 0.11                                                  | 0.02                   | 0.13                                                  | 0.04                   |
| 6:39                                                                                                              | 6:38                                                                                                              | 6:39                                                                                                     | -                                                |                        |                                                       |                        |                                                       |                        |
| 6:54                                                                                                              | 6:53                                                                                                              | 6:54                                                                                                     |                                                  |                        |                                                       |                        |                                                       |                        |
| 7:09                                                                                                              | 7:08                                                                                                              | 7:09                                                                                                     | 7:09                                             | 0:00                   | 7:07                                                  | MISS                   | 7:13                                                  | 0:04                   |
| 7:24                                                                                                              | 7:23                                                                                                              | 7:24                                                                                                     | 1                                                | 0.00                   | 1.5.                                                  |                        |                                                       |                        |
| 7:39                                                                                                              | 7:38                                                                                                              | 7:39                                                                                                     | 7:44                                             | 0:05                   |                                                       |                        |                                                       |                        |
| 7:54                                                                                                              | 7:53                                                                                                              | 7:54                                                                                                     |                                                  |                        |                                                       |                        |                                                       |                        |
| 8:09                                                                                                              | 8:08                                                                                                              | 8:09                                                                                                     | 8:09                                             | 0:00                   | 8:07                                                  | MISS                   | 8:13                                                  | 0:04                   |
| 8:24                                                                                                              | 8:23                                                                                                              | 8:24                                                                                                     |                                                  |                        |                                                       |                        |                                                       |                        |
| 8:39                                                                                                              | 8:38                                                                                                              | 8:39                                                                                                     |                                                  |                        | 1 1                                                   |                        |                                                       |                        |
| 8:54                                                                                                              | 8:53                                                                                                              | 8:54                                                                                                     |                                                  |                        |                                                       |                        |                                                       |                        |
| 9:09                                                                                                              | 9:08                                                                                                              | 9:09                                                                                                     | 9:10                                             | 0:01                   | 9:08                                                  | MISS                   | 9:13                                                  | 0:04                   |
| 9:24                                                                                                              | 9:23                                                                                                              | 9:24                                                                                                     |                                                  |                        |                                                       |                        |                                                       |                        |
| 9:39                                                                                                              | 9:38                                                                                                              | 9:39                                                                                                     |                                                  |                        |                                                       |                        |                                                       |                        |
| 0.54                                                                                                              | 0.52                                                                                                              | 0.54                                                                                                     | 10:10                                            | 0:01                   | 10:08                                                 | MICO                   | 10.10                                                 | 0:04                   |
| 10:09                                                                                                             | 10:08                                                                                                             | 10:09                                                                                                    | 10:10                                            | 0:01                   | 10:08                                                 | MISS                   | 10:13                                                 | 0:04                   |
| 10:39                                                                                                             | 10:38                                                                                                             | 10:39                                                                                                    |                                                  |                        |                                                       |                        |                                                       |                        |
| 10:54                                                                                                             | 10:53                                                                                                             | 10:54                                                                                                    |                                                  |                        |                                                       |                        |                                                       |                        |
| 11:09                                                                                                             | 11:08                                                                                                             | 11:09                                                                                                    | 11:10                                            | 0:01                   | 11:08                                                 | MISS                   | 11:13                                                 | 0:04                   |
| 11:24                                                                                                             | 11:23                                                                                                             | 11:24                                                                                                    |                                                  |                        |                                                       |                        |                                                       |                        |
| 11:39                                                                                                             | 11:38                                                                                                             | 11:39                                                                                                    |                                                  |                        |                                                       | 2                      |                                                       |                        |
| 11:54                                                                                                             | 11:53                                                                                                             | 11:54                                                                                                    |                                                  |                        |                                                       |                        |                                                       |                        |
| 12:09                                                                                                             | 12:08                                                                                                             | 12:09                                                                                                    | 12:10                                            | 0:01                   | 12:06                                                 | MISS                   | 12:13                                                 | 0:04                   |
| 12:24                                                                                                             | 12:23                                                                                                             | 12:24                                                                                                    |                                                  |                        |                                                       |                        |                                                       |                        |
| 12:39                                                                                                             | 12:38                                                                                                             | 12:39                                                                                                    |                                                  |                        |                                                       |                        |                                                       |                        |
| 12:54                                                                                                             | 12:53                                                                                                             | 12:54                                                                                                    | 12:10                                            | 0-04                   | 12:00                                                 | MICC                   | 12:12                                                 | 0.04                   |
| 13:09<br>13:24                                                                                                    | 13:08<br>13:23                                                                                                    | 13:09<br>13:24                                                                                           | 13:10                                            | 0:01                   | 13:06                                                 | MISS                   | 13:13                                                 | 0:04                   |
| 13.24                                                                                                             |                                                                                                                   | 13.24                                                                                                    | 1                                                |                        |                                                       |                        | <del>                                     </del>      |                        |
| 13:30                                                                                                             |                                                                                                                   |                                                                                                          |                                                  |                        | 1                                                     |                        |                                                       |                        |
| 13:39<br>13:54                                                                                                    | 13:38                                                                                                             | 13:39                                                                                                    |                                                  |                        |                                                       |                        |                                                       |                        |
| 13:54                                                                                                             | 13:38<br>13:53                                                                                                    | 13:39<br>13:54                                                                                           | 14:10                                            | <b>0</b> ⋅01           | 14:06                                                 | MISS.                  | 14:13                                                 | 0.04                   |
| 13:54<br>14:09                                                                                                    | 13:38<br>13:53<br>14:08                                                                                           | 13:39<br>13:54<br>14:09                                                                                  | 14:10                                            | 0:01                   | 14:06                                                 | MISS                   | 14:13                                                 | 0:04                   |
| 13:54<br>14:09<br>14:24                                                                                           | 13:38<br>13:53<br>14:08<br>14:23                                                                                  | 13:39<br>13:54<br>14:09<br>14:24                                                                         | 14:10                                            | 0:01                   | 14:06                                                 | MISS                   | 14:13                                                 | 0:04                   |
| 13:54<br>14:09                                                                                                    | 13:38<br>13:53<br>14:08                                                                                           | 13:39<br>13:54<br>14:09                                                                                  | 14:10                                            | 0:01                   | 14:06                                                 | MISS<br>0:08           | 14:13                                                 | 0:04                   |
| 13:54<br>14:09<br>14:24<br>14:39                                                                                  | 13:38<br>13:53<br>14:08<br>14:23<br>14:38                                                                         | 13:39<br>13:54<br>14:09<br>14:24<br>14:39                                                                | 14:10                                            | 0:01<br>MISS           |                                                       |                        | 14:13                                                 | 0:04                   |
| 13:54<br>14:09<br>14:24<br>14:39<br>14:54                                                                         | 13:38<br>13:53<br>14:08<br>14:23<br>14:38<br>14:53                                                                | 13:39<br>13:54<br>14:09<br>14:24<br>14:39<br>14:54                                                       |                                                  |                        |                                                       |                        |                                                       |                        |
| 13:54<br>14:09<br>14:24<br>14:39<br>14:54<br>15:09                                                                | 13:38<br>13:53<br>14:08<br>14:23<br>14:38<br>14:53<br>15:08                                                       | 13:39<br>13:54<br>14:09<br>14:24<br>14:39<br>14:54<br>15:09                                              |                                                  |                        |                                                       |                        |                                                       |                        |
| 13:54<br>14:09<br>14:24<br>14:39<br>14:54<br>15:09<br>15:24                                                       | 13:38<br>13:53<br>14:08<br>14:23<br>14:38<br>14:53<br>15:08<br>15:23                                              | 13:39<br>13:54<br>14:09<br>14:24<br>14:39<br>14:54<br>15:09<br>15:24                                     |                                                  |                        |                                                       |                        |                                                       |                        |
| 13:54<br>14:09<br>14:24<br>14:39<br>14:54<br>15:09<br>15:24<br>15:39<br>15:54<br>16:09                            | 13:38<br>13:53<br>14:08<br>14:23<br>14:38<br>14:53<br>15:08<br>15:23<br>15:38<br>15:53<br>16:08                   | 13:39<br>13:54<br>14:09<br>14:24<br>14:39<br>14:54<br>15:09<br>15:24<br>15:39<br>15:54<br>16:09          |                                                  |                        | 15:02                                                 | 0:08                   |                                                       |                        |
| 13:54<br>14:09<br>14:24<br>14:39<br>14:54<br>15:09<br>15:24<br>15:39<br>15:54<br>16:09<br>16:24                   | 13:38<br>13:53<br>14:08<br>14:23<br>14:38<br>14:53<br>15:08<br>15:23<br>15:38<br>15:53<br>16:08<br>16:23          | 13:39<br>13:54<br>14:09<br>14:24<br>14:39<br>14:54<br>15:09<br>15:24<br>15:39<br>15:54<br>16:09<br>16:24 | 15:08                                            | MISS                   | 15:02                                                 | 0:08                   | 15:13                                                 | 0:04                   |
| 13:54<br>14:09<br>14:24<br>14:39<br>14:54<br>15:09<br>15:24<br>15:39<br>15:54<br>16:09<br>16:24<br>16:39          | 13:38<br>13:53<br>14:08<br>14:23<br>14:33<br>14:53<br>15:08<br>15:23<br>15:38<br>15:53<br>16:08<br>16:23<br>16:38 | 13:39<br>13:54<br>14:09<br>14:24<br>14:39<br>14:54<br>15:39<br>15:54<br>16:24<br>16:39                   | 15:08                                            | MISS                   | 15:02                                                 | 0:08                   | 15:13                                                 | 0:04                   |
| 13:54<br>14:09<br>14:24<br>14:39<br>14:54<br>15:09<br>15:24<br>15:39<br>15:54<br>16:09<br>16:24<br>16:39<br>16:54 | 13:38<br>13:53<br>14:08<br>14:23<br>14:38<br>14:53<br>15:08<br>15:23<br>15:38<br>15:53<br>16:08<br>16:23<br>16:38 | 13:39<br>13:54<br>14:09<br>14:24<br>14:39<br>14:54<br>15:09<br>15:24<br>16:09<br>16:24<br>16:39<br>16:54 | 15:08                                            | MISS                   | 15:02                                                 | 0:08                   | 15:13                                                 | 0:04<br>0:04           |
| 13:54<br>14:09<br>14:24<br>14:39<br>14:54<br>15:09<br>15:24<br>15:39<br>15:54<br>16:09<br>16:24<br>16:39          | 13:38<br>13:53<br>14:08<br>14:23<br>14:33<br>14:53<br>15:08<br>15:23<br>15:38<br>15:53<br>16:08<br>16:23<br>16:38 | 13:39<br>13:54<br>14:09<br>14:24<br>14:39<br>14:54<br>15:39<br>15:54<br>16:24<br>16:39                   | 15:08                                            | MISS                   | 15:02                                                 | 0:08                   | 15:13                                                 | 0:04                   |