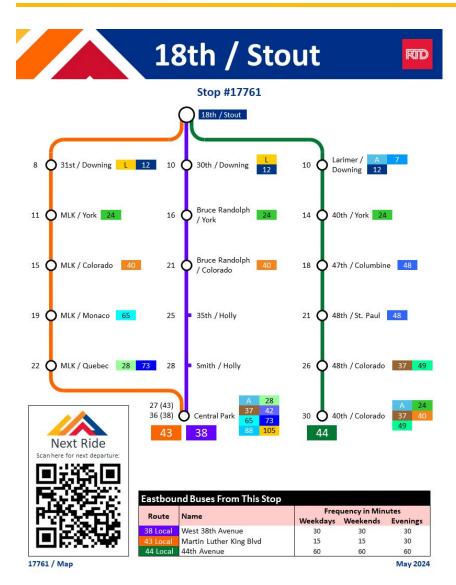

#### Information Overhaul - Bus Stop Signs

Here's a preview of some of our concepts for revamped maps and schedule information.

Feedback requested, concepts are being shared with stakeholders and RTD.

34707 / 43

May 2024