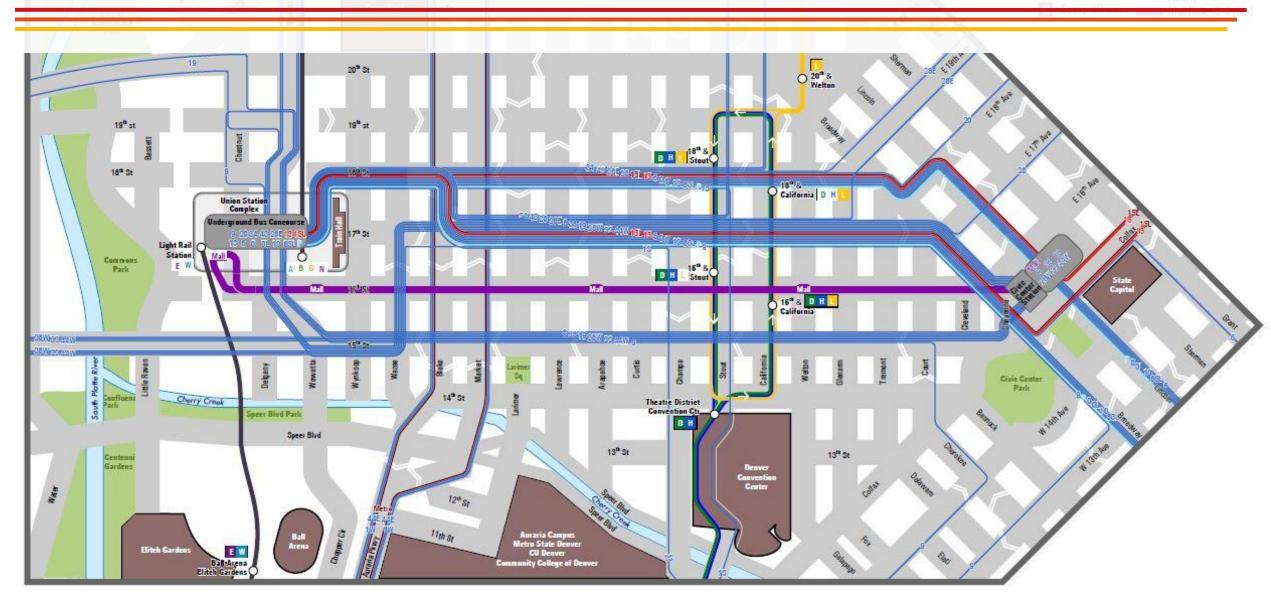

### Downtown Denver Bus Service - Existing

## Downtown Denver Bus Service - GDT Plan